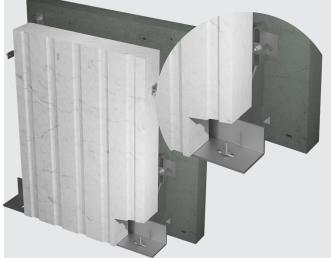

#### **INSTALLATION GUIDE**

Profix system threaded-holderconsole for concrete panel facade

TYPE: PK-PFC 2

Loading capacity Per mounting point: 3,5 kN/7,0 kN/10,5 kN

Base material Stainless steel: 308 (1.4301) 316 (1.4571)

Console size General protrusion 160 - 400 mm

2

**UPPER ANCHORAGE** 

1 pc nut + washer

Expansion anchor

### **MAIN APPLICATION SAMPLES**

1. Upper anchorage PK-DPXL clamp, with TF/H threaded bolt welted plate in vertical gap

support in vertical gap

2. Upper anchorage PK-DPXL clamp with TQR/1 hanging

3. Vertical lower support PK-PFC 223/1 holder-console, at the corners of adjacent concrete panels

4. Vertical lower support PK-PFC 225/2 double holderconsole with full support

HR PROTIX