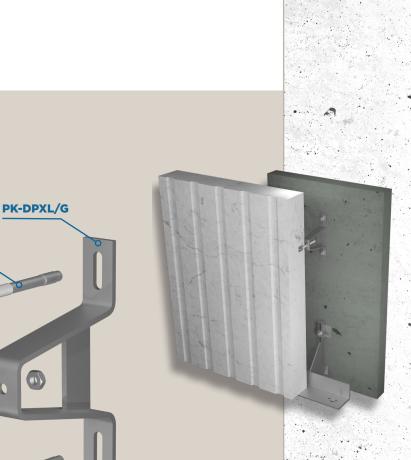

### **MAIN APPLICATION SAMPLES**

1. Upper anchorage PK-DPXL clamp, with TF/H threaded bolt welted plate in vertical gap

support in vertical gap

2. Upper anchorage PK-DPXL clamp with TQR/1 hanging

3. Vertical lower support PK-PFC 223/1 holder-console, at the corners of adjacent concrete panels

4. Vertical lower support PK-PFC 225/2 double holderconsole with full support

HR PROTIX