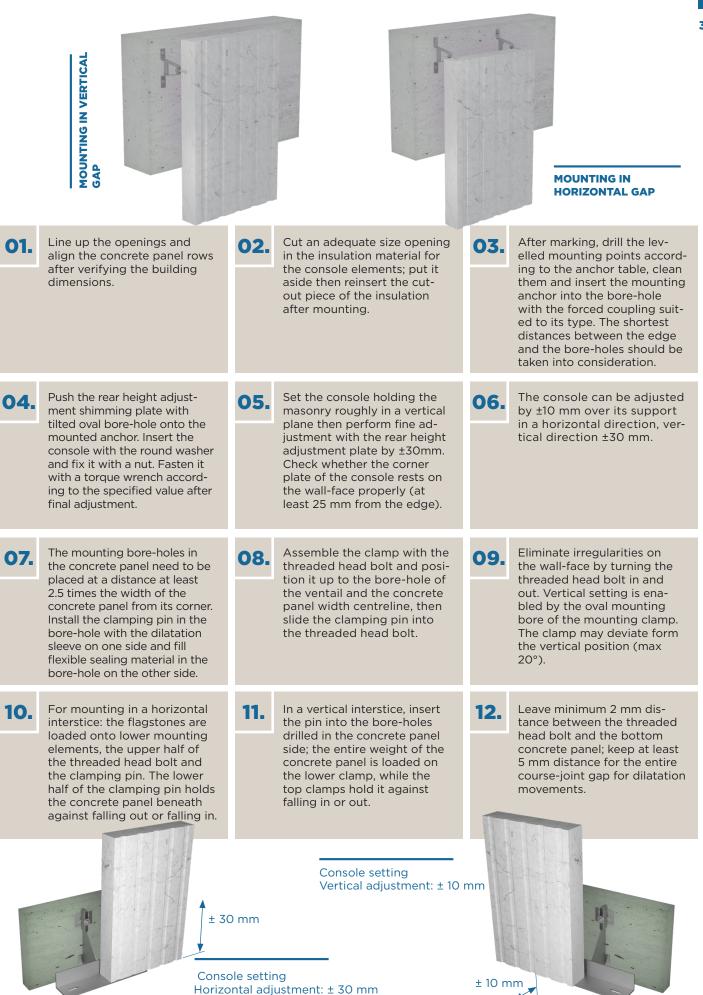

# HR PROTIX

## CE

#### **INSTALLATION GUIDE**

Profix system threaded-holderconsole for concrete panel facade

TYPE: PK-PFC 2

Loading capacity Per mounting point: 3,5 kN/7,0 kN/10,5 kN

Base material Stainless steel: 308 (1.4301) 316 (1.4571)

Console size General protrusion 160 - 400 mm

2

**UPPER ANCHORAGE** 

1 pc nut + washer

Expansion anchor

#### **INSTALLATION GUIDE**

. . / \