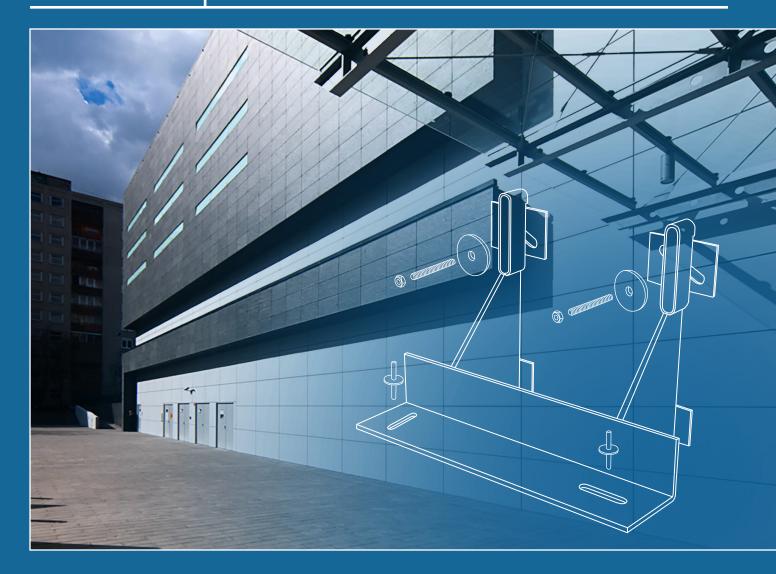

#### **INSTALLATION GUIDE**

Profix system threaded-holderconsole for concrete panel facade

TYPE: PK-PFC 2

Loading capacity Per mounting point: 3,5 kN/7,0 kN/10,5 kN

Base material Stainless steel: 308 (1.4301) 316 (1.4571)

Console size General protrusion 160 - 400 mm

2

**UPPER ANCHORAGE** 

1 pc nut + washer

Expansion anchor