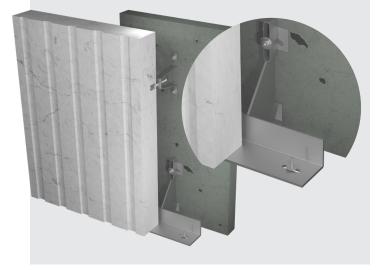

### **MAIN APPLICATION SAMPLES**

1. Upper anchorage PK-DPXL clamp, with TF/H threaded bolt welted plate in vertical gap

support in vertical gap

2. Upper anchorage PK-DPXL clamp with TQR/1 hanging

3. Vertical lower support PK-PFC 223/1 holder-console, at the corners of adjacent concrete panels

4. Vertical lower support PK-PFC 225/2 double holderconsole with full support

HR PROTIX