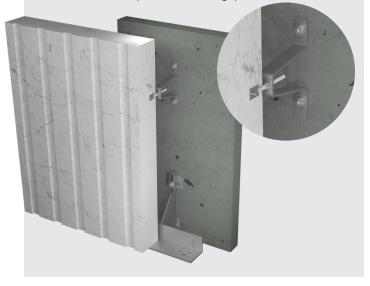

### **MAIN APPLICATION SAMPLES**

1. Upper anchorage PK-DPXL clamp, with TF/H threaded bolt welted plate in vertical gap

support in vertical gap

2. Upper anchorage PK-DPXL clamp with TQR/1 hanging

3. Vertical lower support PK-PFC 223/1 holder-console, at the corners of adjacent concrete panels

4. Vertical lower support PK-PFC 225/2 double holderconsole with full support

HR PROTIX