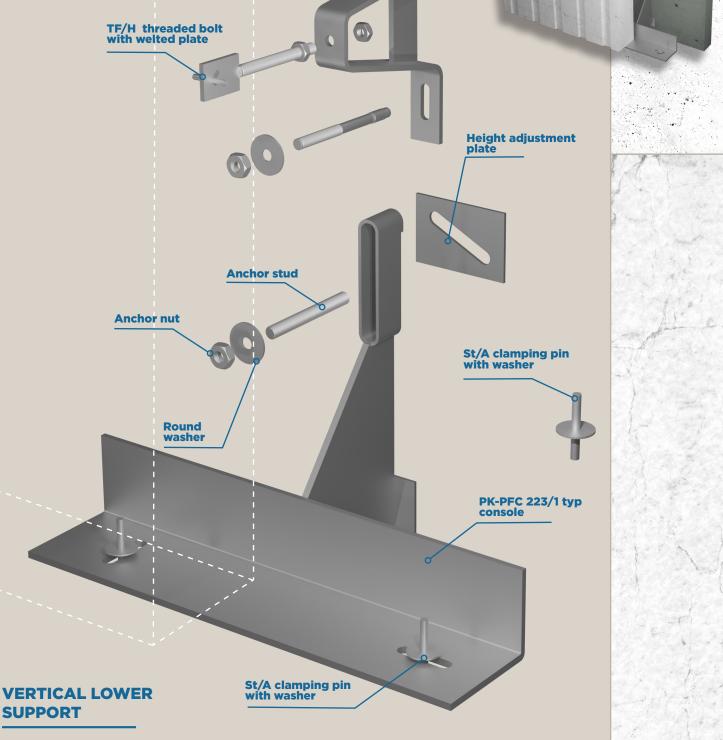

### **MAIN APPLICATION SAMPLES**

1. Upper anchorage PK-DPXL clamp, with TF/H threaded bolt welted plate in vertical gap

support in vertical gap

2. Upper anchorage PK-DPXL clamp with TQR/1 hanging

3. Vertical lower support PK-PFC 223/1 holder-console, at the corners of adjacent concrete panels

4. Vertical lower support PK-PFC 225/2 double holderconsole with full support

HR PROTIX