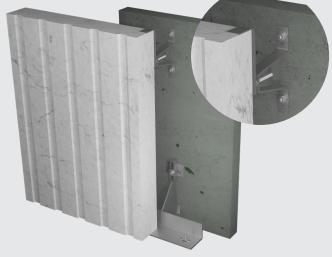

### **MAIN APPLICATION SAMPLES**

1. Upper anchorage PK-DPXL clamp, with TF/H threaded bolt welted plate in vertical gap

support in vertical gap

2. Upper anchorage PK-DPXL clamp with TQR/1 hanging

3. Vertical lower support PK-PFC 223/1 holder-console, at the corners of adjacent concrete panels

4. Vertical lower support PK-PFC 225/2 double holderconsole with full support

HR PROTIX